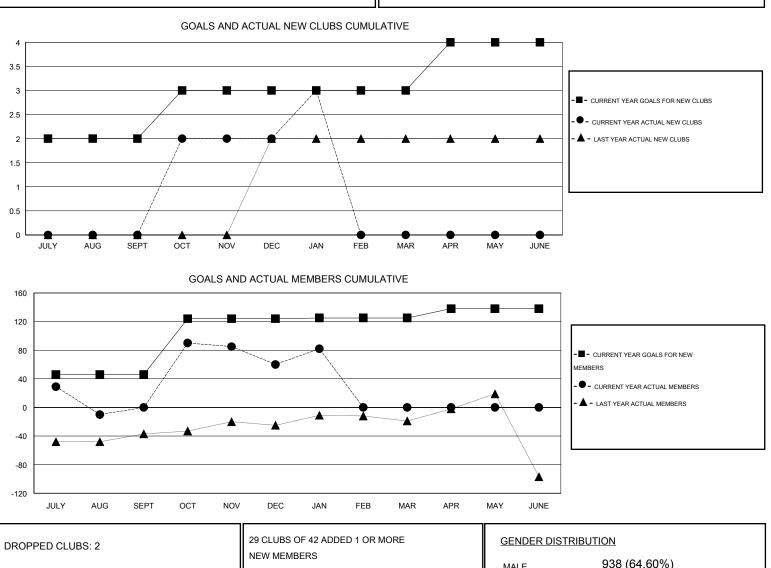

 $\mathsf{GMT} \; \mathsf{CA} \; \mathbf{6}$ Clubs Members RESULTS FOR 2014-2015 RESULTS FOR 2014-2015 NEW CLUB NEW CLUBS DROPPED NET NEW MEMBER CHARTER AND DROPPED NET QUARTER GOAL CLUBS GAIN/LOSS GOAL NEW MEMBERS MEMBERS GAIN/LOSS ADDED 2 0 1 -1 46 82 82 0 JULY/AUG/SEPT 2 78 97 37 60 1 1 1 OCT/NOV/DEC

JAN/FEB/MAR

APR/MAY/JUNE

| DROFFED GLUBS. 2                    |               | NEW MEMBERS                              | MALE              | 938 (64.60%)          |            |
|-------------------------------------|---------------|------------------------------------------|-------------------|-----------------------|------------|
| DROPPED MEMBERS                     |               | <u> </u>                                 | FEMALE            | 514 (35.40%)          |            |
| DECEASED<br>CLUB CANCELLED<br>OTHER | 0<br>33<br>86 | CLICK HERE FOR HEALTH<br>ASSESSMENT DATA | FAMILY UNIT MEMBE |                       | 637<br>303 |
| TOTAL                               | 119           |                                          | NON-HEAD OF HOUS  | NON-HEAD OF HOUSEHOLD |            |